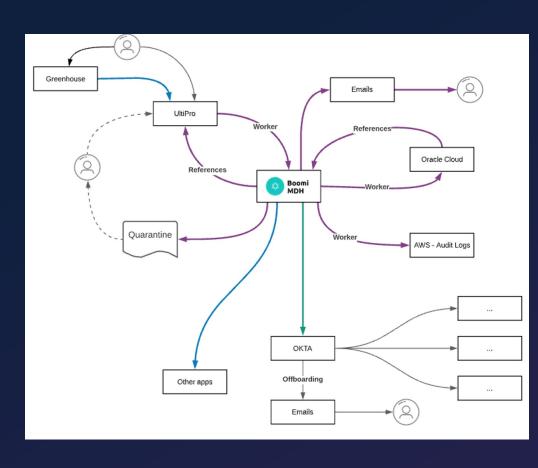

### How Partner Helped

- Hub design and spoke process templates speed implementation
- Proven process insured quality data load, successful testing and go live
- Kitepipe support team handled process and logic issues post go-live

#### Results

- Highly automated onboarding and set-up process saves hundreds of hours a month
- Worker data is consistent across applications, and access to sensitive data is managed and logged
- Additional applications are easily added to flexible hub and spoke model

Boomi Platform Elements Integrate | MDH | Flow

Application UKG Ultipro | Oracle Fusion | Okta

boomi

Boomi Platform Elements Integrate | MDH | Flow Application UKG Ultipro | Oracle Fusion | Okta