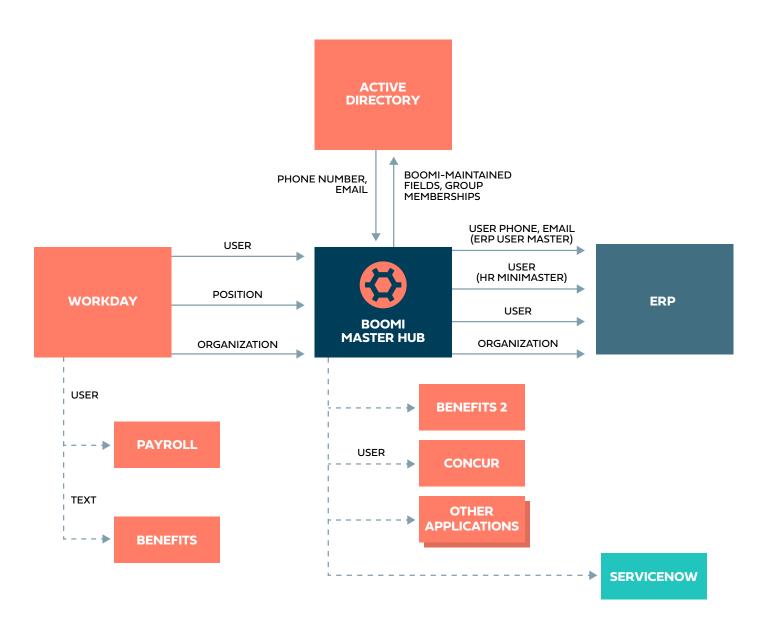

## **BUSINESS CHALLENGE**

What if there was a powerful, easy to implement way to selectively distribute that Worker data to other applications so that every user and workstream had secure access to current worker data? What if setting the hire date for a new employee in Workday set them up in all the other applications that they needed to access on day one? That is the power of Employee Hub.

#### **SOLUTION DESCRIPTION**

As of Q1 2022, Kitepipe has executed 20+ client projects connecting Workday to the client application landscape via Boomi Master Data Hub. Customers report dramatic improvements in worker data quality and reductions in employee onboarding time. Specific proof points include:

- A high growth tech company saw errors in worker data across applications go from 7.5% to zero
- Moderna saved 5 FTE in the HR organization by automating employee onboarding from Workday through Boomi Master Data Hub to ServiceNow, Active Directory and 20 other applications
- Moderna was able to execute hypergrowth through the pandemic in part because its team had invested in employee onboarding automation with Kitepipe and Boomi Master Data Hub
- Multiple high growth tech companies in Kitepipe's portfolio have successfully aligned HR cost codes, GL accounts, and org structure across Workday, ERP, and budgeting systems with Employee Hub